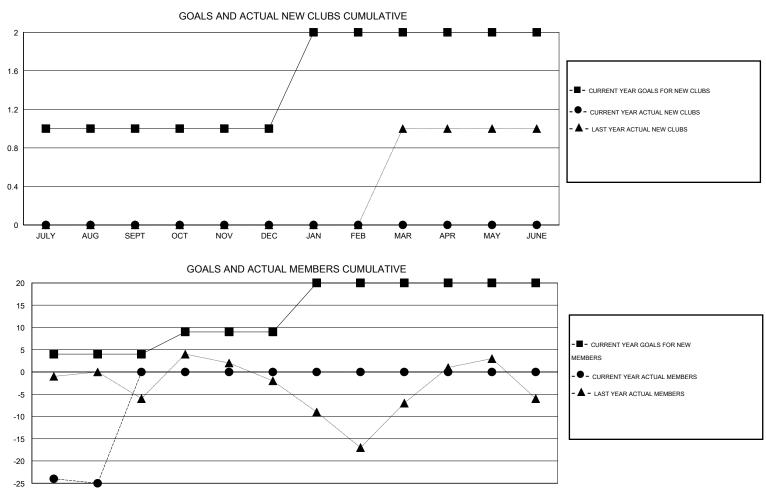

## Cindy Gregg GMT:

| GMT: Cindy G                               | regg             |                   | LOCATIO          | N VIRGINIA       |                                            |                    |                                     |                    | GMT CA 1         |  |  |
|--------------------------------------------|------------------|-------------------|------------------|------------------|--------------------------------------------|--------------------|-------------------------------------|--------------------|------------------|--|--|
|                                            |                  | Clubs             |                  |                  | Members                                    |                    |                                     |                    |                  |  |  |
|                                            | RESU             | LTS FOR 2016-2017 |                  |                  | RESULTS FOR 2016-2017                      |                    |                                     |                    |                  |  |  |
| QUARTER                                    | NEW CLUB<br>GOAL | NEW CLUBS         | DROPPED<br>CLUBS | NET<br>GAIN/LOSS | QUARTER                                    | NEW MEMBER<br>GOAL | CHARTER AND<br>NEW MEMBERS<br>ADDED | DROPPED<br>MEMBERS | NET<br>GAIN/LOSS |  |  |
| JULY/AUG/SEPT                              | 1<br>0           | 0                 | 1<br>0           | -1<br>0          | JULY/AUG/SEPT                              | 4<br>5             | 9                                   | 34<br>0            | -25<br>0         |  |  |
| OCT/NOV/DEC<br>JAN/FEB/MAR<br>APR/MAY/JUNE | 1<br>0           | 0                 | 0                | 0                | OCT/NOV/DEC<br>JAN/FEB/MAR<br>APR/MAY/JUNE | 11<br>0            | 0                                   | 0                  | 0                |  |  |